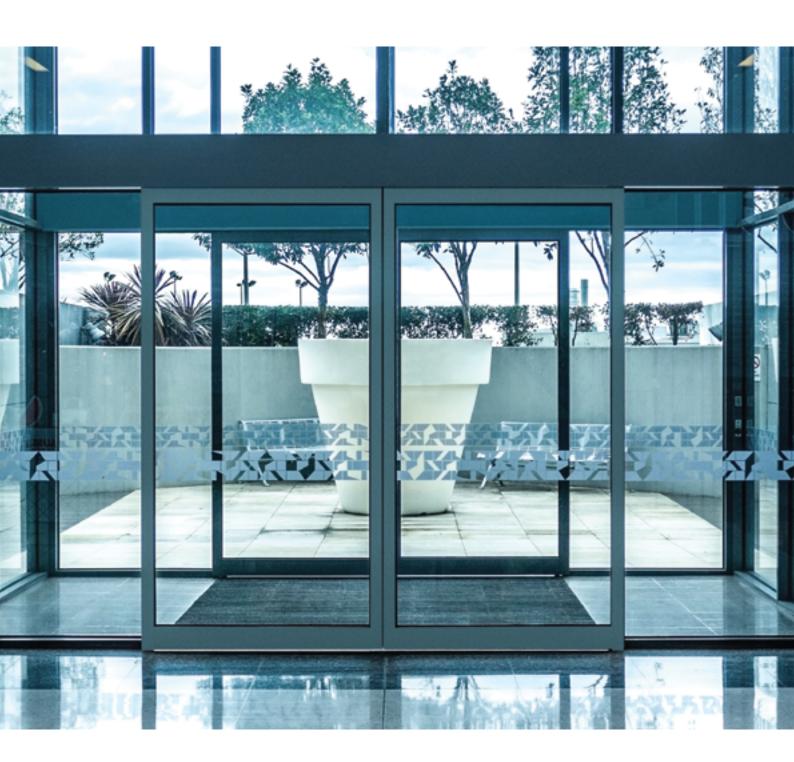

FIRE RATED

## AUTOMATIC SLIDING DOORS

Sliding fire doors are not only made for your easy movement in daily life but to provide security in the times of fire emergencies. It uses internationally recognized fire ratings to ensure the safety.

#### ADVANTAGE HORMANN F - ASD 120

- 120 minute comprehensive fire-protection.
- First in class with fire rated operator.
- Tested and certified as an assembly of door.
- Assessment report for side partitions unlimited widths.
- Extremely bespoke interlayered glass with advanced glass and gel.
- Enduring transparency and stability.
- Excellent for both fire and sound protection.
- Satisfies the highest criteria of impact safety.
- Local manufacturing and assembly of system for faster deliveries.
- Tested and certified as an assembly by the best in class manufacturers.
- Available both in insulated and un-insulated option from a single source for various applications as per NBC.