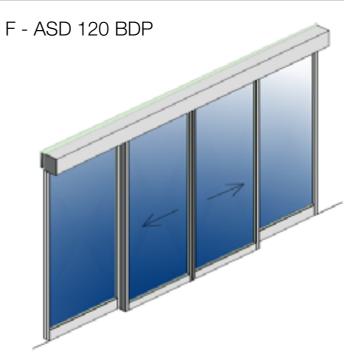

#### F - ASD 120

## Door & Partition system

#### Door

Max wall opening width - 2240 mm
Max wall opening height - 2500 mm
Max sq.mt - 5.6 sq.mt

#### **Partition**

Max wall opening width - UnlimitedMax wall opening height - 2500 mm

Max side panel size - 1100 x 2500 mm