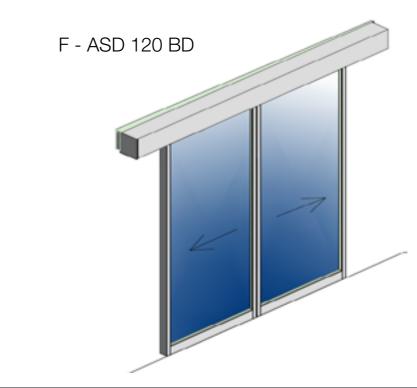

#### ADVANTAGE HORMANN F - ASD 120

- 120 minute comprehensive fire-protection.
- First in class with fire rated operator.
- Tested and certified as an assembly of door.
- Assessment report for side partitions unlimited widths.
- Extremely bespoke interlayered glass with advanced glass and gel.
- Enduring transparency and stability.
- Excellent for both fire and sound protection.
- Satisfies the highest criteria of impact safety.
- Local manufacturing and assembly of system for faster deliveries.
- Tested and certified as an assembly by the best in class manufacturers.
- Available both in insulated and un-insulated option from a single source for various applications as per NBC.

#### F - ASD 120