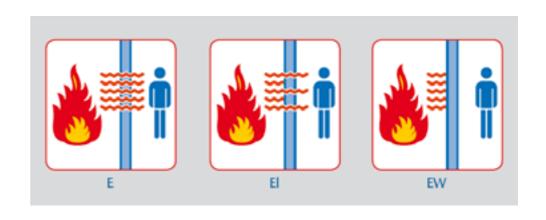

### Fire rated system as an assembly

Un-insulated (E)

Pyran - S

Insulated (EI) & Radiation (EW)

Pyran Fusion

# Glass - Standard option

| Technical data                        | Insulated          | Un-insulated            |
|---------------------------------------|--------------------|-------------------------|
| Thickness                             | 11,14,16 mm        | 8, 10, 12 mm            |
| Max. Glass - door & partition (W x H) | 1100 mm x 2600 mm  | 1200 mm x 2520 mm       |
| Max. sq.mt door & partition           | 2.86 sq.mt         | 3.02 sq.mt              |
| Integrity (E)                         | 120 min            | 120 min                 |
| Insulation (EI) best in class         | 30 min             | -                       |
| Radiation (EW)                        | 120 min            | -                       |
| Light transmission                    | 89%                | 92%                     |
| Sound insulation                      | 37dB               | 32,33,34 db             |
| Impact rating (EN12600)               | 1B1                | 1C1                     |
| Material                              | Interlayered glass | Single monolithic glass |