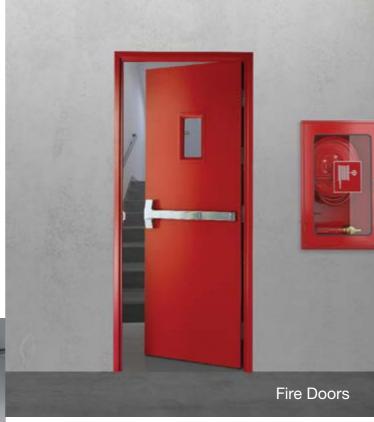

# COMMERCIAL DOORS

Superior German quality, built to last

India's Leading Fire Door brand now available with ISI marking

#### **Insulated Fire Doors**

- Fire rating 120 min
- Insulation 30 min

#### **Uninsulated Fire Doors**

Fire rating 120 min

Hörmann Fire Doors are tested at:

warringtonfire

Certification and Labeling Program: