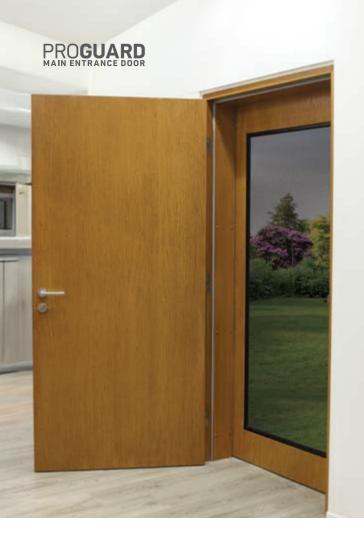

## ProGuard, the 3-in-1 Door for your home!

- SECURITY OF A GRILL DOOR
- CLEAR VIEW OF A GLASS DOOR
- . CONVENIENCE OF A MESH DOOR

Ultimate Security

Clear Outside View