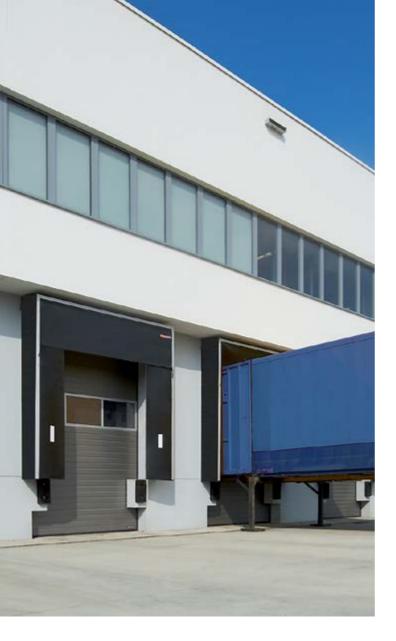

### LOADING BAY TECHNOLOGY

Engineered for Efficient Operations

### Dock Shelter

- Safeguars loaded goods from adverse weather conditions
- Available in two variants—flap and seal
- Dock Seals with link arm
- · Seamless and efficient loading process