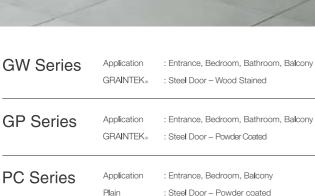

Road Blocker

Fully Glazed Fire Door

**GRAINTEK**<sub>®</sub> Door

Collective Garage Door

Fire Exit Door

Automatic Glazed Sliding Door

Wooden Doors