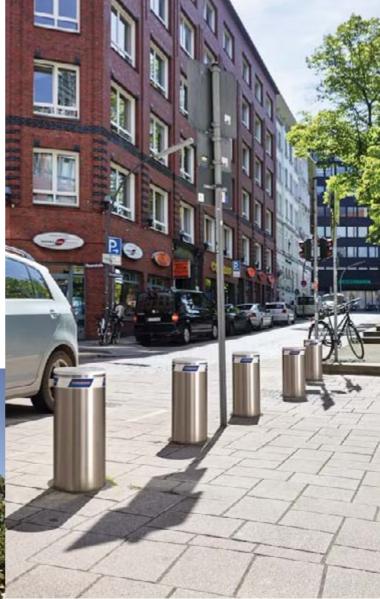

### PERIMETER CONTROL SYSTEMS

Reliable Precision, Unwavering Protection

### Bollards

- Automatic Bollards
- Semi-Automatic Bollards
- Removable Bollards
- Fixed Bollards
- High Security Bollards