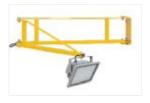

### Dock Shelter

- Safeguars loaded goods from adverse weather conditions
- Available in two variants—flap and seal
- Dock Seals with link arm
- · Seamless and efficient loading process