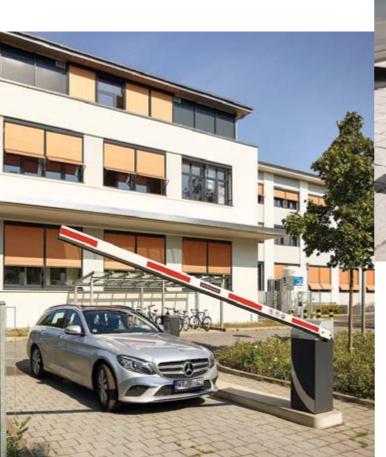

### Boom Barriers

- Effectively restrict and control vehicular access
- Ideal for use in High-Security facilities
- Balance between security and smooth traffic flow
- Designed to prevent unauthorized entry or exit of vehicles