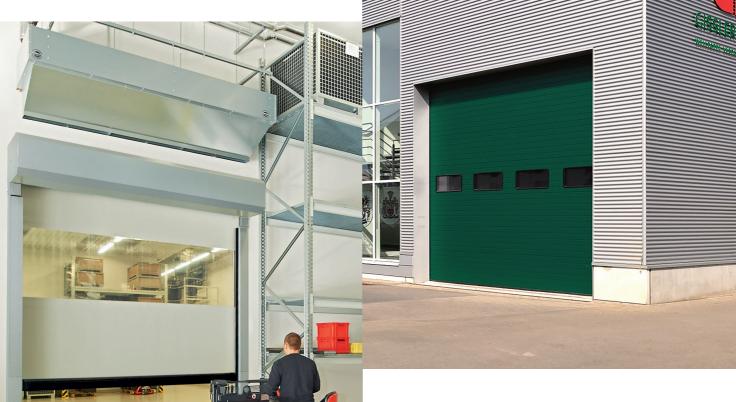

### Fire rated Rolling Shutter

- 120/240 minutes Fire Rating
- Motorized Rolling Shutter

V 5015 SEL

V 6030 SEL

Available for internal and external applications

V 4015 Alu-R

### Sectional Door SPU F42

Track applications that meets your site requirement