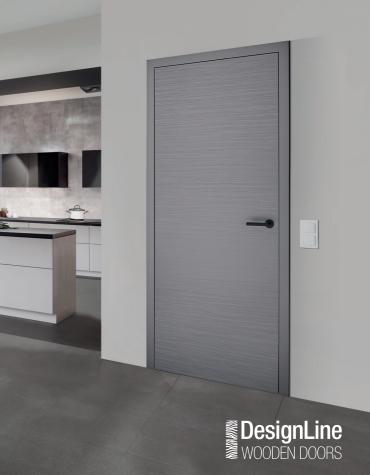

#### PREMIUM RESIDENTIAL DOOR

#### Solutions for large scale housing

EZ Classic Series

EZ Select Series

EZ Frames

Standard Sizes:

750 x 2100 mm

900 x 2100 mm

1000 x 2100 mm