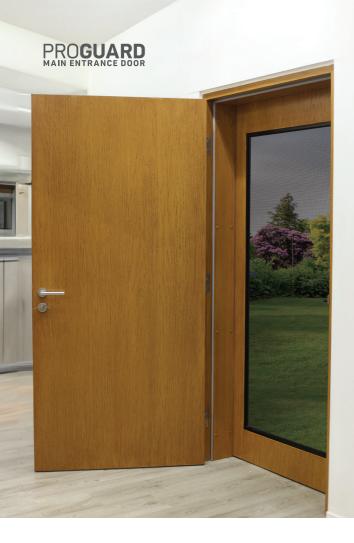

# ProGuard, the 3-in-1 Door for your home!

- · SECURITY OF A GRILL DOOR
- · CLEAR VIEW OF A GLASS DOOR
- CONVENIENCE OF A MESH DOOR

rier Ultimate Security

Clear Outside Vie