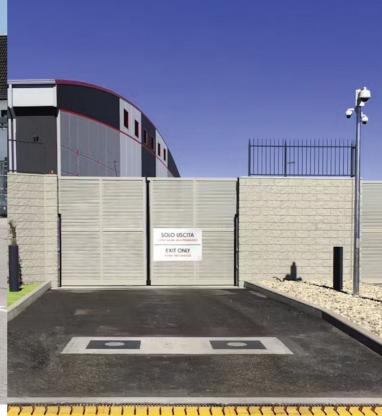

### PERIMETER CONTROL SYSTEMS

Reliable Precision, Unwavering Protection

### Bollards

- Automatic Bollards
- Semi-Automatic Bollards
- Removable Bollards
- Fixed Bollards
- High Security Bollards

### Tyre Killer

- Heavy-Duty Spikes
- Unauthorized Vehicle Prevention
- Access Control Barrier
- Integrated Access Control
- High-Level Security

### Boom Barriers

- Effectively restrict and control vehicular access
- Ideal for use in High-Security facilities
- Balance between security and smooth traffic flow
- Designed to prevent unauthorized entry or exit of vehicles