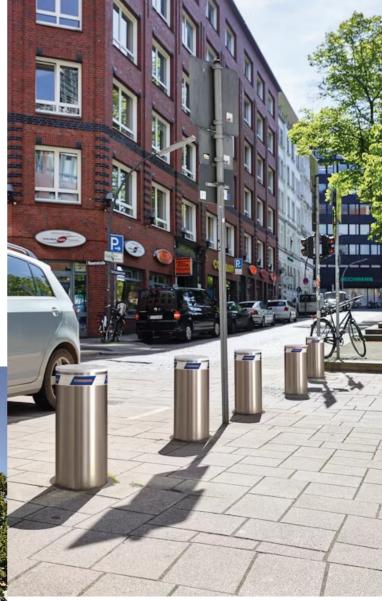

### Bollards

- Automatic Bollards
- Semi-Automatic Bollards
- Removable Bollards
- Fixed Bollards
- High Security Bollards