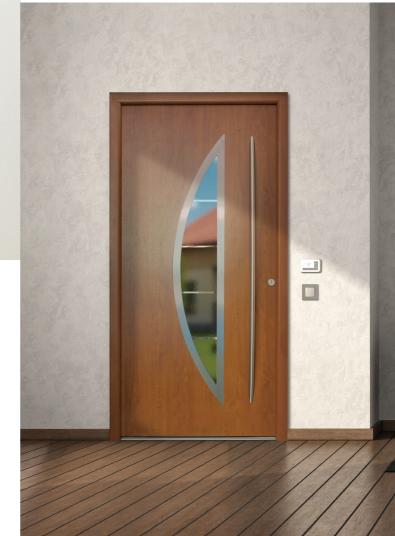

### THERMO 46

### Front and Side Entrances that give a ClassyLook

Thermo 46 is the perfect choice for your home and comes with a residential internal door in a vestibule form. These doors have the same matching color on both sides, external and internal.

#### PREMIUM RESIDENTIAL DOOR