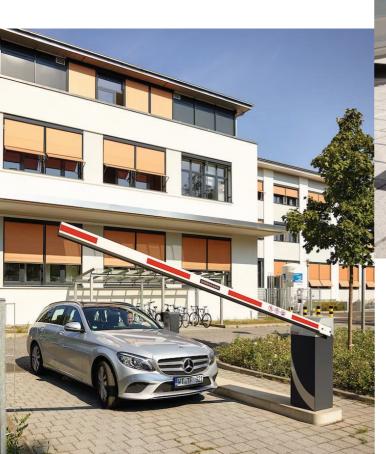

### Boom Barriers

- Effectively restrict and control vehicular access
- Ideal for use in High-Security facilities
- Balance between security and smooth traffic flow
- Designed to prevent unauthorized entry or exit of vehicles