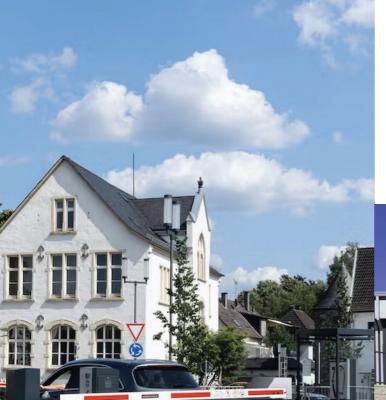

### Boom Barriers

- Effectively restrict and control vehicular access
- Ideal for use in High-Security facilities
- Balance between security and smooth traffic flow
- Designed to prevent unauthorized entry or exit of vehicles