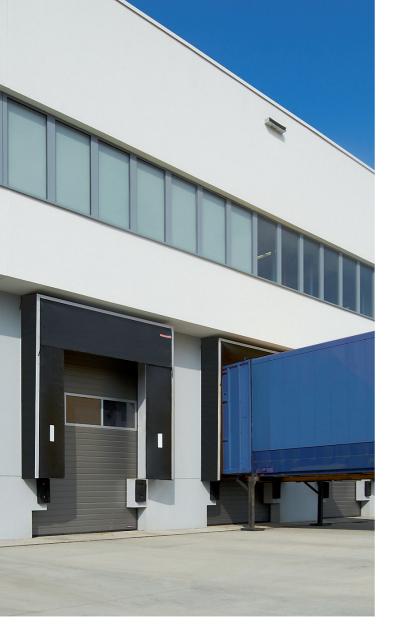

### LOADING BAY TECHNOLOGY

Engineered for Efficient Operations

### Dock Shelter

- Safeguars loaded goods from adverse weather conditions
- Available in two variants—flap and seal
- Dock Seals with link arm
- · Seamless and efficient loading process