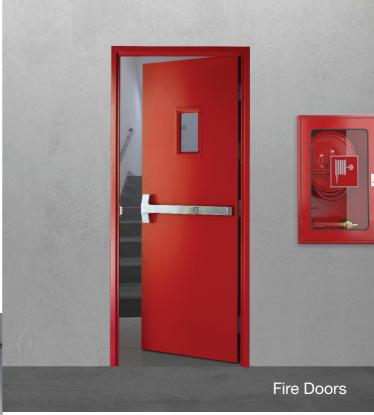

#### **Insulated Fire Doors**

- Fire rating 120 min
- Insulation 30 min

#### **Uninsulated Fire Doors**

Fire rating 120 min

Hörmann Fire Doors are tested at:

warringtonfire

Certification and Labeling Program: